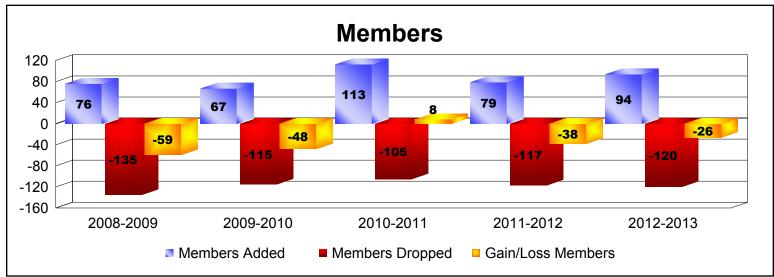

District 1 L

As of June 2013 Cumulative

| Year      | New<br>Clubs | Dropped<br>Clubs | Gain/<br>Loss<br>Clubs | New<br>Members | Charter<br>Members | Reinstate<br>Members | Transfer<br>Members | Total<br>Member<br>Added | Total<br>Members<br>Dropped | Gain/<br>Loss<br>Members |
|-----------|--------------|------------------|------------------------|----------------|--------------------|----------------------|---------------------|--------------------------|-----------------------------|--------------------------|
| 2008-2009 | 0            | -2               | -2                     | 67             | 0                  | 8                    | 1                   | 76                       | -135                        | -59                      |
| 2009-2010 | 0            | 0                | 0                      | 60             | 0                  | 7                    | 0                   | 67                       | -115                        | -48                      |
| 2010-2011 | 1            | 0                | 1                      | 83             | 24                 | 5                    | 1                   | 113                      | -105                        | 8                        |
| 2011-2012 | 0            | -2               | -2                     | 78             | 0                  | 1                    | 0                   | 79                       | -117                        | -38                      |
| 2012-2013 | 0            | -3               | -3                     | 92             | 0                  | 2                    | 0                   | 94                       | -120                        | -26                      |
| Average   | 0            | -1               | -1                     | 76             | 5                  | 5                    | 0                   | 86                       | -118                        | -33                      |