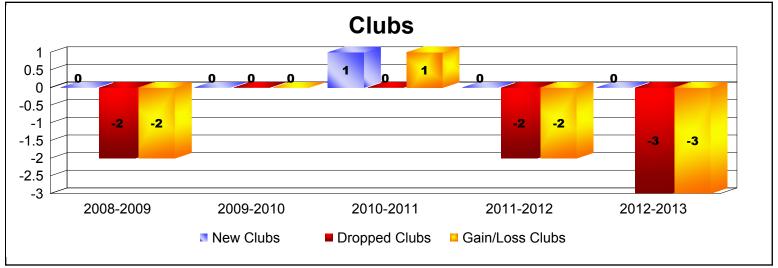

District 1 L

As of June 2013 Cumulative

| Year      | New<br>Clubs | Dropped<br>Clubs | Gain/<br>Loss<br>Clubs | New<br>Members | Charter<br>Members | Reinstate<br>Members | Transfer<br>Members | Total<br>Member<br>Added | Total<br>Members<br>Dropped | Gain/<br>Loss<br>Members |
|-----------|--------------|------------------|------------------------|----------------|--------------------|----------------------|---------------------|--------------------------|-----------------------------|--------------------------|
| 2008-2009 | 0            | -2               | -2                     | 67             | 0                  | 8                    | 1                   | 76                       | -135                        | -59                      |
| 2009-2010 | 0            | 0                | 0                      | 60             | 0                  | 7                    | 0                   | 67                       | -115                        | -48                      |
| 2010-2011 | 1            | 0                | 1                      | 83             | 24                 | 5                    | 1                   | 113                      | -105                        | 8                        |
| 2011-2012 | 0            | -2               | -2                     | 78             | 0                  | 1                    | 0                   | 79                       | -117                        | -38                      |
| 2012-2013 | 0            | -3               | -3                     | 92             | 0                  | 2                    | 0                   | 94                       | -120                        | -26                      |
| Average   | 0            | -1               | -1                     | 76             | 5                  | 5                    | 0                   | 86                       | -118                        | -33                      |